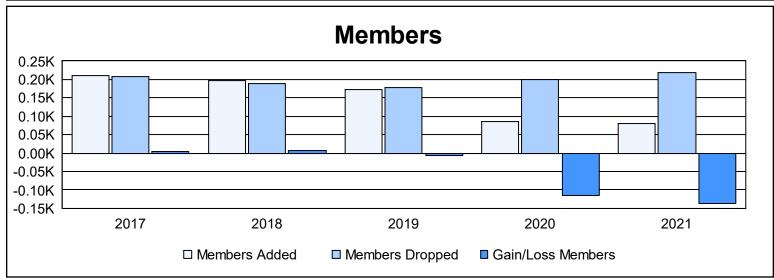

District LD 9 As of June 2021 Cumulative

| Year      | New<br>Clubs | Dropped<br>Clubs | Gain/<br>Loss<br>Clubs | New<br>Members | Charter<br>Members | Reinstate<br>Members | Transfer<br>Members | Total<br>Member<br>Added | Total<br>Members<br>Dropped | Gain/<br>Loss<br>Members |
|-----------|--------------|------------------|------------------------|----------------|--------------------|----------------------|---------------------|--------------------------|-----------------------------|--------------------------|
| 2016-2017 | 0            | 1                | -1                     | 204            | 1                  | 3                    | 2                   | 210                      | 207                         | 3                        |
| 2017-2018 | 1            | 0                | 1                      | 157            | 28                 | 6                    | 6                   | 197                      | 190                         | 7                        |
| 2018-2019 | 0            | 1                | -1                     | 165            | 1                  | 2                    | 4                   | 172                      | 178                         | -6                       |
| 2019-2020 | 0            | 2                | -2                     | 80             | 0                  | 6                    | 0                   | 86                       | 200                         | -114                     |
| 2020-2021 | 0            | 2                | -2                     | 71             | 0                  | 6                    | 4                   | 81                       | 218                         | -137                     |
| Average   | 0            | 1                | -1                     | 135            | 6                  | 5                    | 3                   | 149                      | 199                         | -49                      |