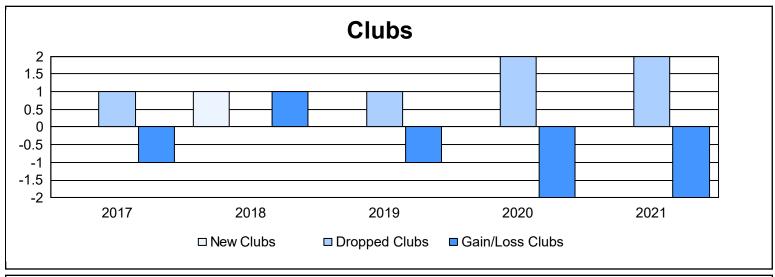

District LD 9 As of June 2021 Cumulative

| Year      | New<br>Clubs | Dropped<br>Clubs | Gain/<br>Loss<br>Clubs | New<br>Members | Charter<br>Members | Reinstate<br>Members | Transfer<br>Members | Total<br>Member<br>Added | Total<br>Members<br>Dropped | Gain/<br>Loss<br>Members |
|-----------|--------------|------------------|------------------------|----------------|--------------------|----------------------|---------------------|--------------------------|-----------------------------|--------------------------|
| 2016-2017 | 0            | 1                | -1                     | 204            | 1                  | 3                    | 2                   | 210                      | 207                         | 3                        |
| 2017-2018 | 1            | 0                | 1                      | 157            | 28                 | 6                    | 6                   | 197                      | 190                         | 7                        |
| 2018-2019 | 0            | 1                | -1                     | 165            | 1                  | 2                    | 4                   | 172                      | 178                         | -6                       |
| 2019-2020 | 0            | 2                | -2                     | 80             | 0                  | 6                    | 0                   | 86                       | 200                         | -114                     |
| 2020-2021 | 0            | 2                | -2                     | 71             | 0                  | 6                    | 4                   | 81                       | 218                         | -137                     |
| Average   | 0            | 1                | -1                     | 135            | 6                  | 5                    | 3                   | 149                      | 199                         | -49                      |